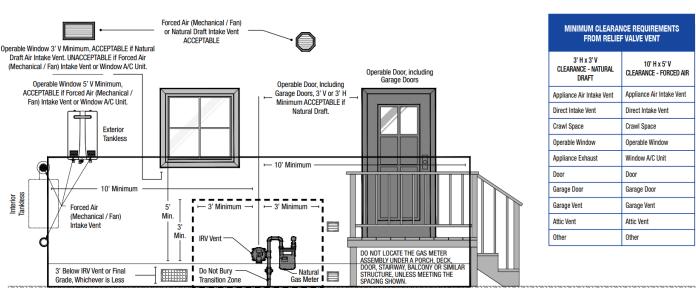

#### **New Service Installation Requirements:**

Existing natural gas main must be installed and available to serve this property;

- Meters are placed outside along the front or at the corner of the building wall utilizing nearest natural gas main.
- The meter needs to have a minimum of 3 feet of clearance, measured horizontally, from any ignition source (i.e. electric meter, electric transformers, condensing or air conditioner unit, etc.). See gas meter clearance diagram below.
- Pipe out must be installed or clearly marked.
- No obstructions can be in the way of the work, including bricks, sand, scaffolding, etc.
- Address must be clearly visible in front of home.
- · Lot must be at final grade
- There must be a structure present to set gas service riser.